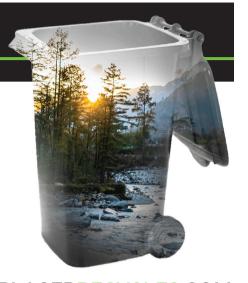

## nothing to waste

Every day is Earth Day in Placer County – thanks to One Big Bin and nearly complete upgrades at the Western Placer Waste Management Authority. We'll capture more recyclables than ever, and we don't need separate bins to do it! Fewer bins, fewer trucks, more recycling - win-win-win!

## **no** organics

## to waste

Organic wastes generate methane, a potent greenhouse gas, when they decompose in a landfill. Upgrades at the WPWMA will recycle even more organics than before, but you can help with a few easy steps!