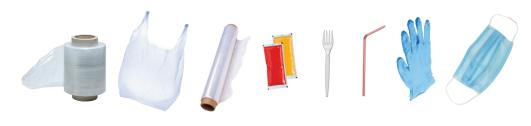

SINGLE-USE PLASTIC

PAPER AND CARDBOARD

**COATED PAPER** 

**UNACCEPTED ITEMS** 

Plastic bags Food Plastic film and wrap Milk cartons Medical waste

Coffee cups Styrofoam Paper towels, tissues Ceramics, Glassware Hazardous waste Electronic waste Waxed cardboard Padded mailing envelopes