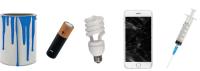

### **HAZARDOUS WASTE**

It is illegal to dispose of hazardous waste in any of your bins. It causes damage to the ecosystem and is dangerous for our workers. Examples: Batteries, oil, paint, antifreeze, e-waste, lightbulbs, sharps, chemicals, and flammables.