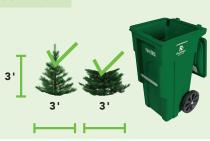

# **HOLIDAY TREE RECYCLING**

Recology accepts holiday trees for recycling! Flocked trees (sprayed with artificial snow) are not accepted.

- 1. Remove all decorations, tinsel, and tree stands.
- 2. Cut tree into three-foot sections.
- 3. Place small branches/pieces inside the cart.

4. Make sure your organics cart is at the curb alongside your tree.

INCORRECT