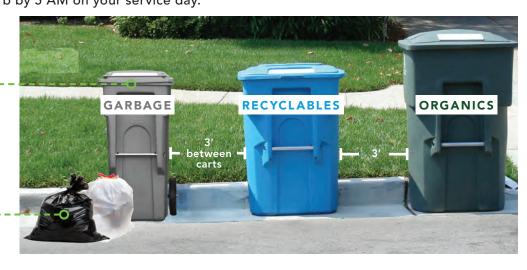

### Collection Times, Extra Garbage, and Missed Collections

- All collection containers must be placed curbside by 5 AM on your service day.
- Extra service charge may apply if lids do not close completely.
- Please contact our office 650.355.9000 to arrange for extra services.
- Missed collections need to be reported by the following business day or via email at ROTC@Recology.com

Both scheduled events will be located at 2212 Beach Street, Pacifica, CA 94044, Gate on Palmetto.

Place carts at the curb by 5 AM on your service day.

Lids closed -- at all times.

Do not overfill.

Extra trash bags accepted for additional fee. --Schedule at 650.355.9000.