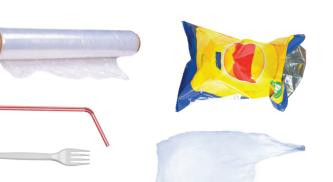

SINGLE-USE PLASTIC

PPE

PACKAGING FOAM AND POLYSTYRENE

PAPER AND CARDBOARD

DIAPERS AND PET WASTE

No Ashes