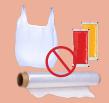

Avoid contamination fees by properly sorting your waste.

- Polystyrene, plastic wrap, and nonrecyclable packaging belong in your GARBAGE cart.
- Food scraps and foodsoiled paper belong in your ORGANICS cart.
- Keep it clean! Make sure recyclable plastic, metal, and glass food containers are empty and dry before placing them in the RECYCLE cart.

## LANDFILL

**BASURA** 

SINGLE-USE & BLACK PLASTIC, HANGERS, AND HOSES

PLÁSTICO DE UN SOLO USO Y PLÁSTICO NEGRO, PERCHAS Y MANGUERAS

**PALM FRONDS** 

**DE PALMA** 

**BROKEN GLASS, TOYS** CERAMICS, MIRRORS **HOJAS** 