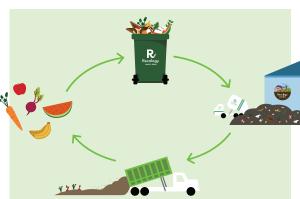

# Weekly Mixed Food Waste and Yard Waste Collection Begins November 1st!

Effective November 1, 2023 food scraps and food-soiled paper must go into your green organics cart along with your yard waste. The green organics cart will now be serviced weekly along with your garbage cart. The blue mixed recycle cart will continue to be serviced every-other week.

All food scraps, including meat, bones, dairy, seafood, fruits, vegetables, breads and grains; food-soiled paper; and plant debris are no longer allowed in your grey garbage cart, they must go in your green organics cart now.

#### MANDATORY FOOD WASTE COLLECTION

All residents must comply with California's new organics recycling law, Senate Bill (SB) 1383. SB 1383 aims to reduce methane emissions by diverting organic waste from landfill by establishing statewide recycling requirements for cities and counties.

It requires all residents and businesses to divert organic materials (including: food scraps, plant trimmings, and unlined soiled paper products) from the landfill.

The City is required to monitor contamination and enforce the mandated requirements.