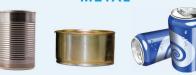

no charge. All others are charged by the cubic yard to drop off material. Gearhart customers can also use the drop-off at Gearhart City Hall, and Cannon Beach customers can use the drop-off at the Cannon Beach recycling depot. Customers pay for these programs as part of their collection service.

## **RECYCLE**

## **GARBAGE**

# FOLLOW 3 SIMPLE RULES:





EMPTY
CLEAN
& DRY!

- Empty any residual food or liquid.
- Clean the product by quickly rinsing or scraping off debris.
- Shake the container to remove moisture before tossing in your recycling carts.
- Do not use plastic bags; paper bags or boxes are OK.
- No items smaller than a tennis ball.
- Remove all lids.



Place mixed recycling loose in the red-lid recycling cart.

#### **PAPER & CARDBOARD**



#### **PLASTIC**



#### METAL





## **DEPOT**

### **Recycling Depot**

Astoria Transfer Station
1790 Williamsport Road
Monday–Saturday, 8am–5pm



- Electronics: Computers, monitors, laptops, etc.
- Glass Bottles and Jars No glass dishware or drinking glasses
- Yard Waste: Grass, leaves, branches and flowers No dirt, sod or stumps
- Motor Oil: Place oil in a see through plastic jug with a tight fitting lid

## **TOP CONTAMINANTS**

- Glass bottles can be brought to a local depot.
- Electronics can be dropped off at the Astoria Transfer Station.
- Plastic bags can be taken to some local grocery stores.
- Plastic clamshells, takeout containers, coffee pods and diapers go in the trash.

Not sure about a certain material?
Visit www.WhatBin.com to learn more!

## 2021 Recycling Collection Calendar

|           | S