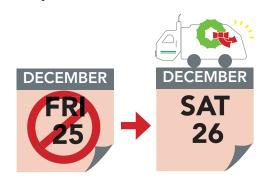

## **Holiday Service**

On most holidays, Recology operates as usual. Recology does not collect on Thanksgiving and Christmas day. During those times, service is delayed by one day for the remainder of the week. For example, in 2020 Christmas falls on a Friday. Normal Friday customers will be collected on Saturday, no other customers are affected.