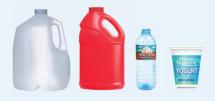

fer Station at no charge. All others are charged by the cubic yard to drop off material. Gearhart customers can also use the drop-off at Gearhart City Hall, and Cannon Beach customers can use the drop-off at the Cannon Beach recycling depot. Customers pay for these programs as part of their collection service.

## **RECYCLE**

## **GARBAGE**

# FOLLOW 3 SIMPLE RULES:





EMPTY
CLEAN
& DRY!

- Empty any residual food or liquid.
- Clean the product by quickly rinsing or scraping off debris.
- Shake the container to remove moisture before tossing in your recycling carts.
- Do not use plastic bags; paper bags or boxes are OK.
- No items smaller than a tennis ball.
- Remove all lids.



Place mixed recycling loose in the red-lid recycling cart.

#### **PAPER & CARDBOARD**



#### **PLASTIC**



#### METAL





## **DEPOT**

### **Recycling Depot**

Astoria Transfer Station
1790 Williamsport Road
Monday–Saturday, 8am–5pm



- Electronics: Computers, monitors, laptops, etc.
- Glass Bottles and Jars No glass dishware or drinking glasses
- Yard Waste: Grass, leaves, branches and flowers No dirt, sod or stumps
- Motor Oil: Place oil in a see through plastic jug with a tight fitting lid

## **TOP CONTAMINANTS**

- Glass bottles can be brought to a local depot.
- Electronics can be dropped off at the Astoria Transfer Station.
- Plastic bags can be taken to some local grocery stores.
- Plastic clamshells, takeout containers, coffee pods and diapers go in the trash.

Not sure about a certain material?
Visit www.WhatBin.com to learn more!

## 2021 Recycling Collection Calendar

|