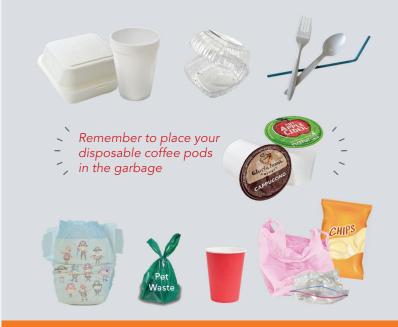

## **TOP CONTAMINANTS**

- Glass bottles can be brought to a local depot.
- Electronics can be dropped off at the Astoria Transfer Station.
- Plastic bags can be taken to some local grocery stores.
- Plastic clamshells, takeout containers, coffee pods and diapers go in the trash.