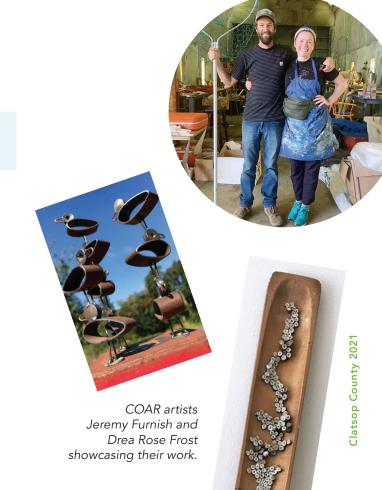

## **Artist Residency Program**

The Coastal Oregon Artist Residency (COAR)
Program is a partnership between Recology Western
Oregon and Astoria Visual Arts (AVA), a non-profit
membership organization to enhance, strengthen,
and promote the arts in Greater Astoria. The
program seeks to support the creation of art from
recycled, repurposed, and discarded materials
recovered from Recology's Astoria Recycling Depot
and Transfer Station.

While the 2020 COAR Program has been postponed due to Covid-19, visit www.Recology.com/Recology-Western-Oregon to enjoy past projects.