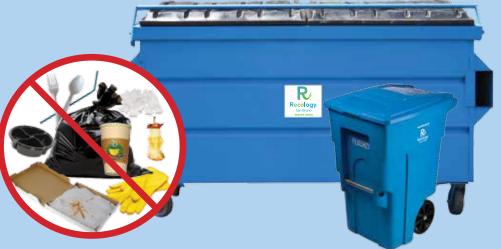

### You CAN Recycle:

- Glass bottles and jars
- Plastic containers numbered 1-7
- Milk and juice cartons
- Metal cans and small scrap metal
- Cardboard and Office paper, newspaper, junk mail, magazines, phone books, soft cover books
- Shredded paper (in clear, sealed plastic bags and placed in the Recycle Cart or Bin)