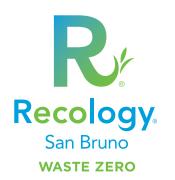

## You CAN Compost:

- Food and kitchen prep scraps, spoiled and leftover food
- Food and beverage soiled paper products
- Coffee grounds and filters
- Waxed paper and cardboard
- Wooden produce crates and pallets
- Yard trimmings, leaves, flowers and branches