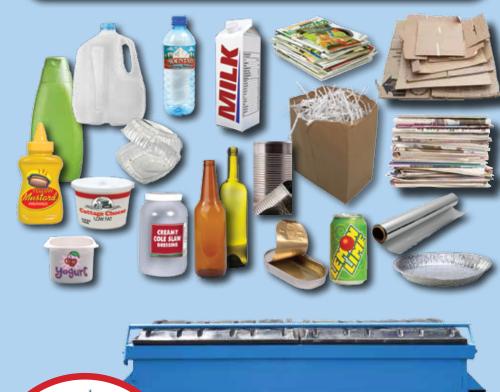

### You CAN Recycle:

- Glass bottles and jars
- Plastic containers numbered 1-7
- Milk and juice cartons
- Metal cans and small scrap metal
- Cardboard and Office paper, newspaper, junk mail, magazines, phone books, soft cover books
- Shredded paper (in clear, sealed plastic bags and placed in the Recycle Cart or Bin)