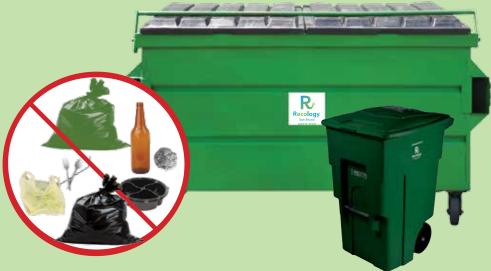

## You CAN Compost:

- Food and kitchen prep scraps, spoiled and leftover food
- Food and beverage soiled paper products
- Coffee grounds and filters
- Waxed paper and cardboard
- Wooden produce crates and pallets
- Yard trimmings, leaves, flowers and branches