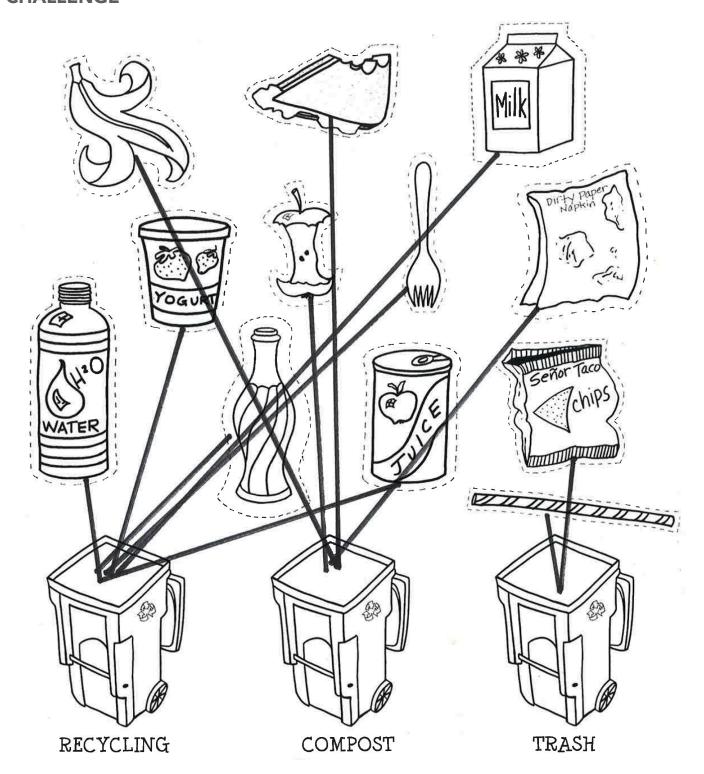

### PHOEBE'S FUNTASTIC RECYCLING CHALLENGE

Help Phoebe the Phoenix recycle, compost, or throw away each of the items below by drawing a line from the item to the correct bin.

Want to save some trees? Recycling one ton of paper can save 17 trees. To keep paper clean in recycling bins make sure all food containers are clean and dry before going into the blue bin.