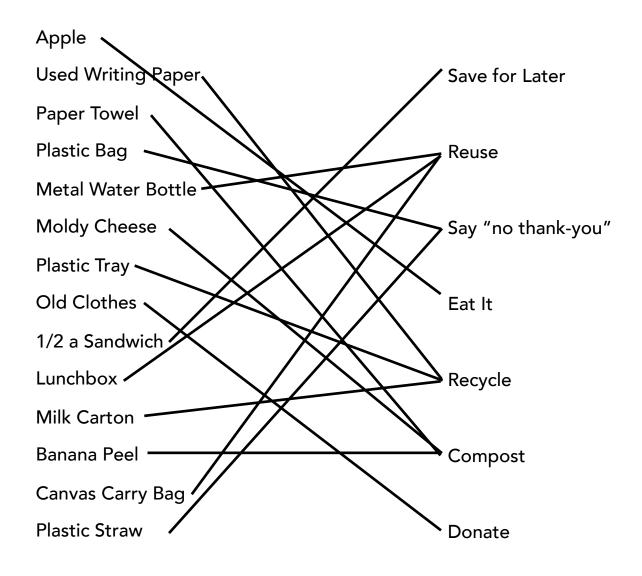

#### **KEEP RECYCLING!**

Recycling and composting are great. But there is even more you can do to protect nature and our planet. Can you draw a line from the words on the left to what you should do with them on the right?

**Apple** 

Used Writing Paper Save for Later

Paper Towel

Plastic Bag Reuse

Metal Water Bottle

Moldy Cheese Say "no thank-you"

Plastic Tray

Old Clothes Eat It

1/2 a Sandwich

Lunchbox Recycle

Milk Carton

Banana Peel Compost

Canvas Carry Bag

Plastic Straw Donate

In the United States two-fifths of our food is wasted. That's too much waste! Make sure to only buy or take what you can eat. All food scraps should go in the green bin so recyclables in the blue bin stay clean. Get it in the right bin