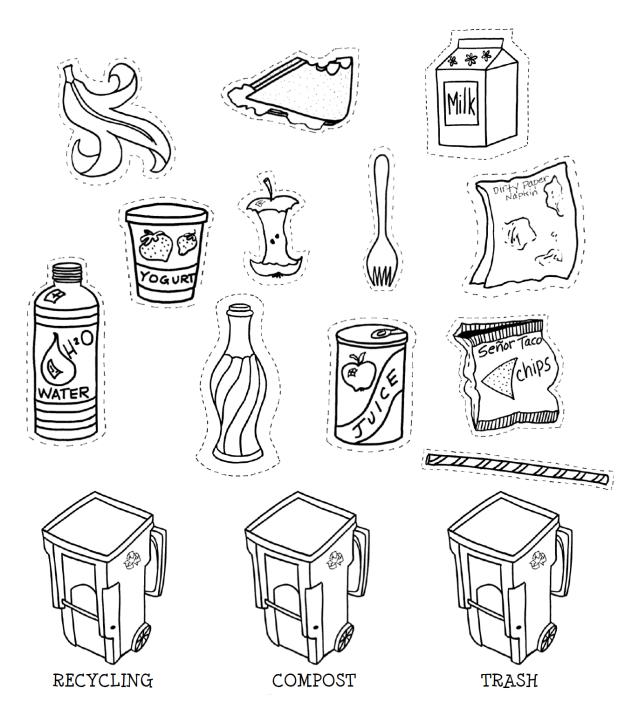

### PHOEBE'S FUNTASTIC RECYCLING CHALLENGE

Help Phoebe the Phoenix recycle, compost, or throw away each of the items below by drawing a line from the item to the correct bin.

Want to save some trees? Recycling one ton of paper can save 17 trees. To keep paper clean in recycling bins make sure all food containers are clean and dry before going into the blue bin.