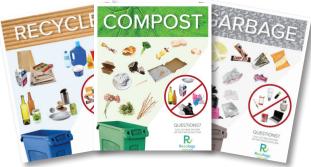

## We can help you WASTE ZERO, with:

- A complimentary waste audit
- Custom tailored service recommendations
- Staff training
- Clear signage posters and labels
- Color coordinated indoor containers

Depending on your location, compost service is discounted or provided at no additional charge. By composting more and reducing your garbage, it is possible to decrease your garbage service – resulting in cost savings!