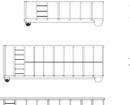

10 Yard Box - 16'L x 8'W x 3'H 15 Yard Box – 16'L x 8'W x 4'H

20 Yard Box - 16'L x 8'W x 5'H

30 Yard Box - 18'L x 8'W x 6'H 40 Yard Box - 20'L x 8'W x 7'H