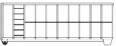

10 Yard Box - 16'L x 8'W x 3'H 15 Yard Box – 16'L x 8'W x 4'H

20 Yard Box - 16'L x 8'W x 5'H

30 Yard Box - 18'L x 8'W x 6'H 40 Yard Box - 20'L x 8'W x 7'H