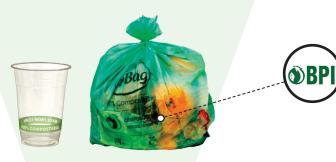

# 堆肥 COMPOST COMPOSTAR

All food scraps 廚餘食物 Restos de comida

Dirty paper containers 髒的紙盒 Recipientes sucios de papel

Paper towels & tissues 擦手紙和紙巾 Toallas y pañuelos de papel

**Plants** 植物 Plantas

Must be labeled "compostable" or BPI 物品必須標有 "compostable" (可分解) 或 BPI El artículo debe estar rotulado como "compostable" o BPI

**Compostable products** 可有機分解的產品 Artículos compostables

customerservice@recologysf.com (415) 330-1300

印刷100 %再生紙 Printed on 100% post-consumer recycled paper Imprimido en papel 100% reciclado

## Other

- Bags labeled "Compostable" or BPI
- Cooking grease: Small amounts can be soaked up with a paper towel and composted. For large amounts, contact SF Greasecycle at (415) 725–1607
- Corks (no plastic)
- Cotton balls, cotton swabs with paper stems
- Hair, fur, and feathers (non-synthetic/colored)
- Products clearly labeled "Compostable"
- Vegetable wood crates (metal wire OK)
- Waxed cardboard and paper
- Wood: small pieces of clean wood/sawdust (no plywood/ pressboard/painted/stained/treated)
- Wooden chopsticks, coffee stirrers, toothpicks