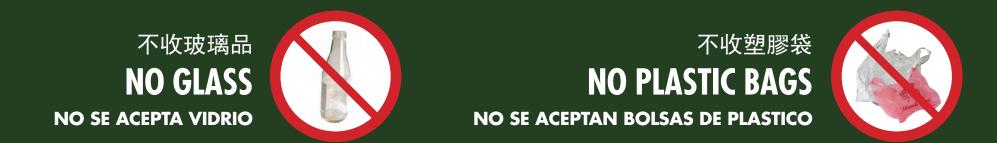

and eggs
- Leftovers and spoiled food
- Cooked meat (including bones)
- Seafood (including shellfish)

## **Plants**

- All plant debris, including flowers, leaves, weeds, and branches
- Tree trimmings (less than 6" in diameter and 4' long)

## Other

- Bags labeled "Compostable" or BPI
- Cooking grease: Small amounts can be soaked up with a paper towel and composted. For large amounts, contact SF Greasecycle at (415) 725–1607
- Corks (no plastic)
- Cotton balls, cotton swabs with paper stems
- Hair, fur, and feathers (non-synthetic/colored)
- Products clearly labeled "Compostable"
- Vegetable wood crates (metal wire OK)
- Waxed cardboard and paper
- Wood: small pieces of clean wood/sawdust (no plywood/ pressboard/painted/stained/treated)
- Wooden chopsticks, coffee stirrers, toothpicks





Printed on 100% post-consumer recycled paper