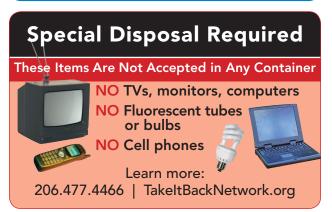

### **Special Item Recycling:**

The property manager on record may call Customer Service to arrange collection of these special items:

- ▶ Household batteries
- ▶ Small appliances
- Styrofoam™ blocks
- Fluorescent tubes & bulbs (max 4' long)