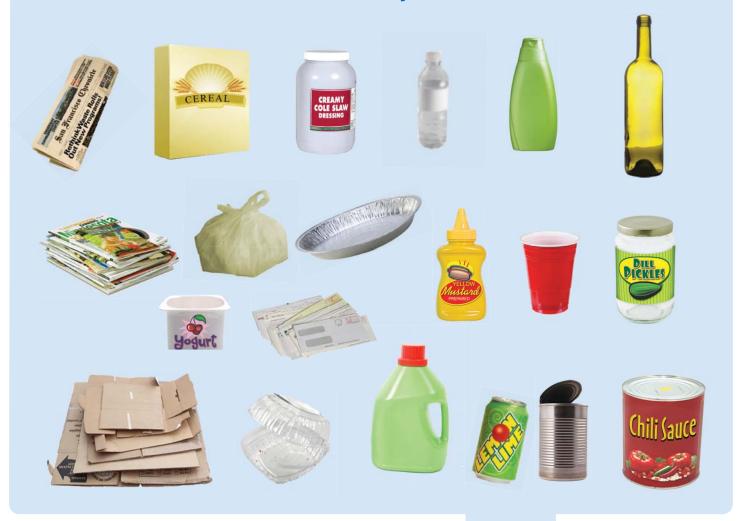

# New Recycling Service for Businesses! Mix all Recyclables in One Bin, No Sorting Needed

You Can Now Mix All of Your Recyclables in Your White Recycle Bin.

Now businesses can put all cardboard, paper, containers and all recyclables in one bin - no need to sort! See reverse side for all recyclables accepted in this program.

## RECYCLE

You can now mix all recyclables in one bin

Customers can continue to mix all their recyclables in their blue bins.