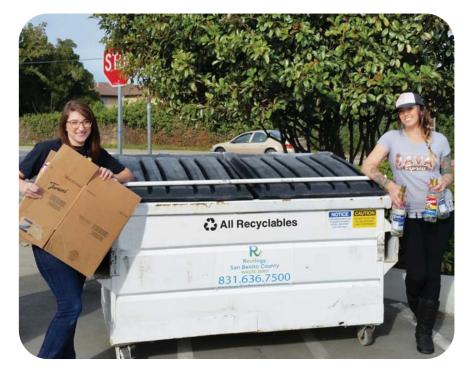

For more information, call Recology at 831-636-7500.

Java Express loves the convenience of putting all their recycling in one bin! Now they don't need to sort their recyclables – and now they have more space since they only need one recycling bin for everything!

## Java Express is Happy to Mix All Recyclables in One Bin!

Java Express is a local drive through coffee shop that has two locations - San Felipe Road and Cushman Street. Roger McDonald opened the coffee shop 20 years ago. Roger and his employees (including his daughter Brook) are committed to providing great coffee, great customer service and giving back to the community. This includes advertising for local events, such as, performances at the San Benito Stage Company.

Before Java Express recycled with Recology they were hauling cardboard, glass, and plastics to a local recycling center. When we asked Brook Taylor (Roger's daughter) why they recycle, she said "We generate so much, it's too much to NOT recycle!"

The manager, Danielle, said "Recycling with Recology has made doing business easier --not separating our glass bottles from our cardboard will be nice when we change to a single stream container."