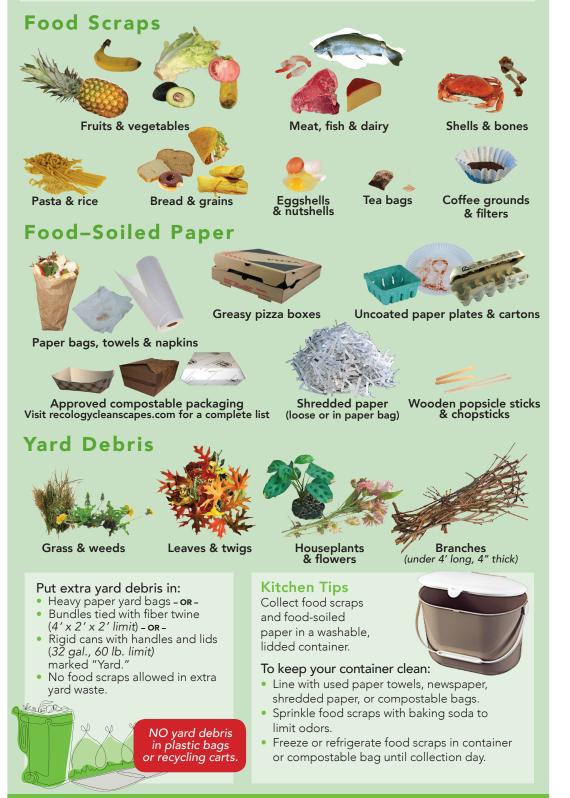

ecyclables Only**

- Place items loose in the recycling cart, not in bags or cartons.
- Place additional recyclables in clearly labeled sturdy bins or boxes next to the recycling cart.

## **Paper & Cardboard**







Empty boxes & cartons



Plastic





Empty paper cups

Wrapping paper



Lids

(3" or wider)

**Plastic bottles** (all colors)

**PVC pipe** (no longer than length of cart)

mixed paper

Flattened cardboard

Empty paper bags

Newspaper



Plastic pots, buckets & baskets



Plastic cups & food containers **Pill bottles** (no prescription vials)



Bottles & jars



Aluminum & metal cans

Scrap metal (less than 35lbs and 2' x 2' x 2') Foil & foil trays



# Food Scraps & Yard Debris

No plastic, alass or metal

#### **Extra Yard Waste**

• Extra charges apply. Details below.

















#### Extra Garbage

• Extra charges apply.

• Put additional garbage in 32-gallon (or smaller) cans or bags.

# Hazardous Material Disposal

### Not allowed in garbage, recycling or yard debris.





- Plumbing liquids
- Lawn chemicals and pesticides
- Flammable gas containers



Locate a Household Hazardous Waste facility for drop-off: 206.296.4692 HazWasteHelp.org

Products marked CAUTION, WARNING, DANGER, or POISON require safe disposal of hazardous material.