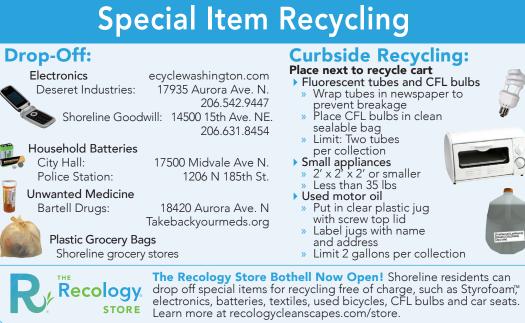

Fluorescent tubes and CFL bulbs Wrap tubes in newspaper to prevent breakage
Place CFL bulbs in clean

\$10.40 \$2.36

Ē

17 S Main St, Suite 300, Seattle, WA 98104 ASTE ZERO

Recology

# Hazardous Material Disposal

### Not allowed in garbage, recycling or yard debris.

- Plumbing liquids
- Lawn chemicals and pesticides
- Flammable gas containers

Locate a Household Hazardous Waste facility for drop-off: 206.296.4692 HazWasteHelp.org

Products marked CAUTION, WARNING, DANGER, or POISON require safe disposal of hazardous material.