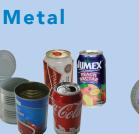

Bottles & jars

Aluminum & metal cans

Scrap metal (less than 35lbs and 2' x 2' x 2') Foil & foil trays