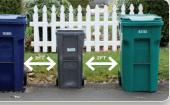

#### CART PLACEMENT:

Where possible, place carts:

- Two feet apart with lids opening toward the street
- Without blocking cars, mailboxes, sidewalks, or driveways
- Within five feet of the street
- Remove carts from street as soon as possible after collection