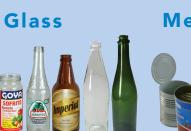

Bottles & jars

Aluminum & metal cans

Scrap metal (less than 35lbs and 2' x 2' x 2') Foil & foil trays