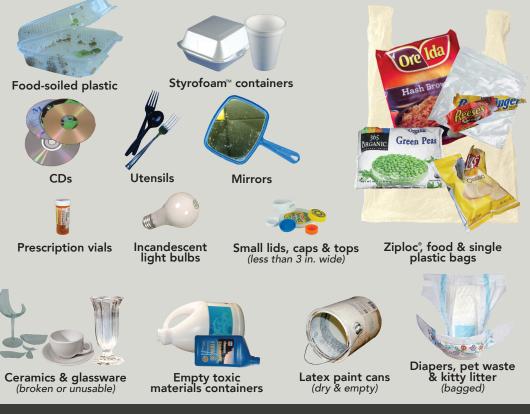

lables Only**

- Place items loose in the recycling cart, not in bags or cartons.
- Place additional recyclables in clearly labeled sturdy bins or boxes next to the recycling cart.

## **Paper & Cardboard**







Empty boxes & cartons



Plastic





Empty paper cups

Wrapping paper



Lids

(3" or wider)

**Plastic bottles** (all colors)

**PVC pipe** (no longer than length of cart)

mixed paper

Flattened cardboard

Empty paper bags

Newspaper



Plastic pots, buckets & baskets



Plastic cups & food containers **Pill bottles** (no prescription vials)



Bottles & jars



Aluminum & metal cans

Scrap metal (less than 35lbs and 2' x 2' x 2') Foil & foil trays



# Food Scraps & Yard Debris

No plastic, alass or metal

#### **Extra Yard Waste**

• Extra charges apply. Details below.

















#### Extra Garbage

• Extra charges apply.

• Put additional garbage in 32-gallon (or smaller) cans or bags.

# Hazardous Material Disposal

### Not allowed in garbage, recycling or yard debris.





- Plumbing liquids
- Lawn chemicals and pesticides
- Flammable gas containers



Locate a Household Hazardous Waste facility for drop-off: 206.296.4692 HazWasteHelp.org

Products marked CAUTION, WARNING, DANGER, or POISON require safe disposal of hazardous material.