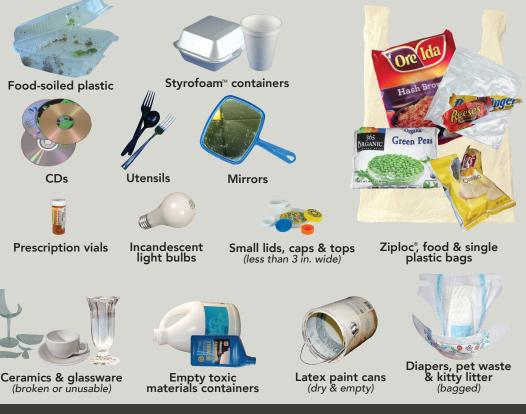

No food, liquid, Styrofoam<sup>™</sup> or loose plastic bags

#### **Empty and Rinsed Clean Recyclables Only**

- Place items loose in the recycling cart, not in bags or cartons.
- Place additional recyclables in clearly labeled sturdy bins or boxes next to the recycling cart.