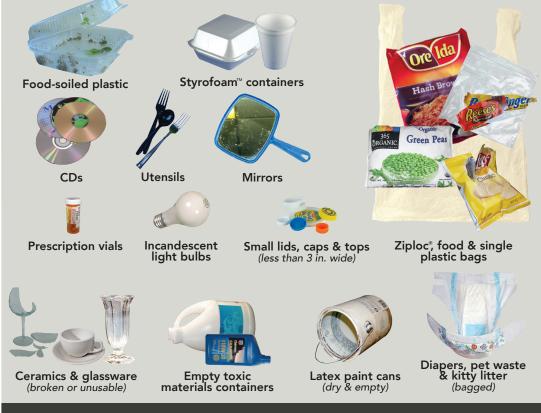

No food, liquid, Styrofoam<sup>™</sup> or loose plastic bags

### **Empty and Rinsed Clean Recyclables Only**

- Place items loose in the recycling cart, not in bags or cartons.
- Place additional recyclables in clearly labeled sturdy bins or boxes next to the recycling cart.