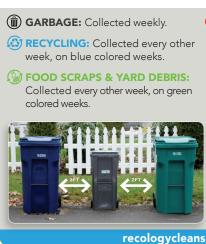

### **CART PLACEMENT:**

Where possible, place carts:

- Two feet apart with lids opening toward the street
- Without blocking cars, mailboxes, sidewalks, or driveways
- Within five feet of the street
- Remove carts from street as soon as possible after collection.