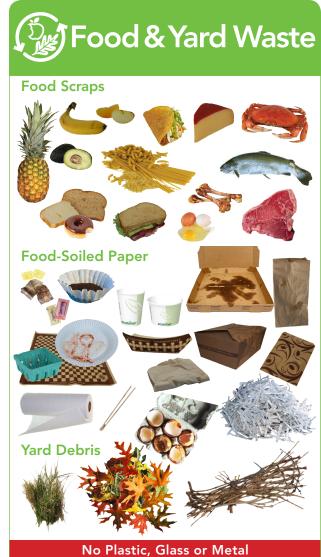

### Weekly Recycling Collection

Recycling is included with your garbage service at no additional cost.

| Weekly Food & Yard Waste Collection | Monthly Rate<br>Per Cart |
|-------------------------------------|--------------------------|
| 96-gallon cart                      | \$18.99                  |