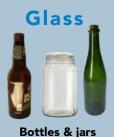

## RECYCLE

#### **Recycling Tips:**

- Place items **loose** in the recycling cart.
- Place extra recyclables in clearly labeled bins or
- boxes next to the recycling cart.

EMPTY CLEAN DRY