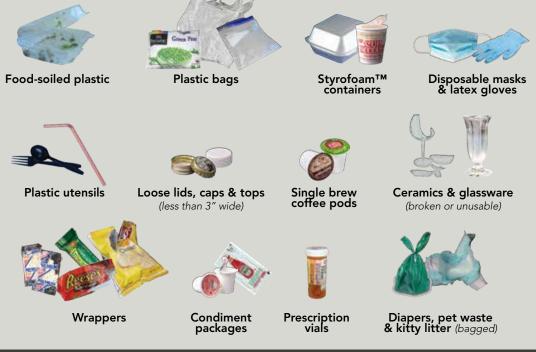

### **Attention Residents**

Plastic bags, film and wrap are NOT allowed in recycling carts. Please place these items in your garbage cart or drop-off material at a participating store. Visit plasticfilmrecycling.org to find a drop-off location near you.

#### Extra Garbage:

- There is an additional charge for garbage that does not fit in your garbage cart. • Put extra garbage in 32-gallon (or smaller) cans or bags.
- If your lid is open more than 6 inches, you will be charged for extra garbage.

Not sure where it goes? Call us at 206.767.1166