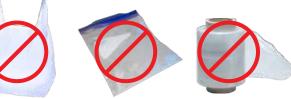

### **Attention Residents**

Plastic bags, film and wrap are NOT allowed in recycling carts. Please place these items in your garbage cart or drop-off material at a participating store. Visit plasticfilmrecycling.org to find a drop-off location near you.