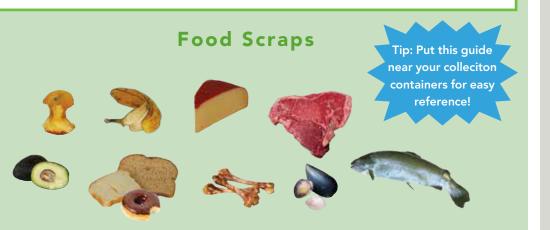

#### **Food-Soiled Paper**

Paper bags, towels & napkins

Greasy pizza boxes

Wooden popsicle sticks & chopsticks

#### Yard Waste

Branches & twigs (less than 4' long, 4" thick)

**ØNO PLASTIC ØNO METAL ØNO GLASS** 

Leaves

GARBAGE