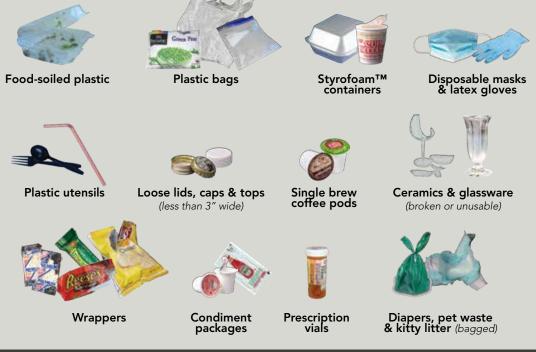

#### Extra Garbage:

- There is an additional charge for garbage that does not fit in your garbage cart. • Put extra garbage in 32-gallon (or smaller) cans or bags.
- If your lid is open more than 6 inches, you will be charged for extra garbage.

Not sure where it goes? Call us at 206.767.1166