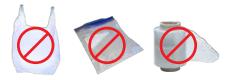

#### **Attention Residents**

Plastic bags, film and wrap are NOT allowed in recycling carts. Please place these items in your garbage cart or drop-off material at a participating store. Visit plasticfilmrecycling.org to find a drop-off location near you.