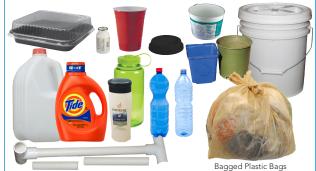

**Glass Bottles & Jars** 

Metal

No Food, Liquid, Styrofoam™ or Loose Plastic Bags