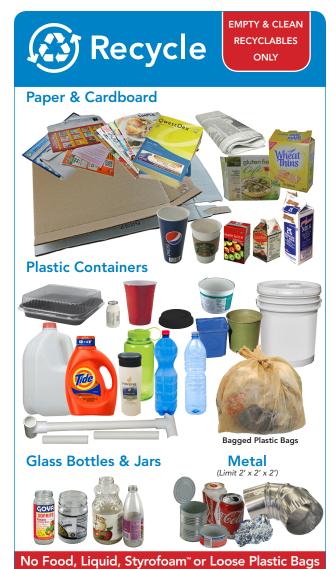

#### **Reduce Waste and Recycle More**

- Request posters, container labels, and educational resources
- > Sign up for recycling or food scraps and yard debris service
- Schedule a free waste audit to help your tenants reduce waste

#### **Manage Your Services**

- Adjust your collection service or container size
- Log in to your online account to view your collection calendar or to sign up for electronic billing
- ▶ Report a missed collection