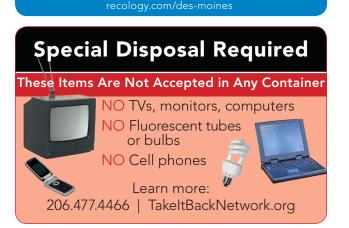

#### **Special Item Recycling**

The property manager on record may call Customer Service to arrange collection of these special items:

- ▶ Household batteries
- Small appliances
- ▶ Styrofoam™ blocks
- Fluorescent tubes & bulbs (max 4' long)

Visit our website for a complete list of accepted items.

recology.com/des-moines