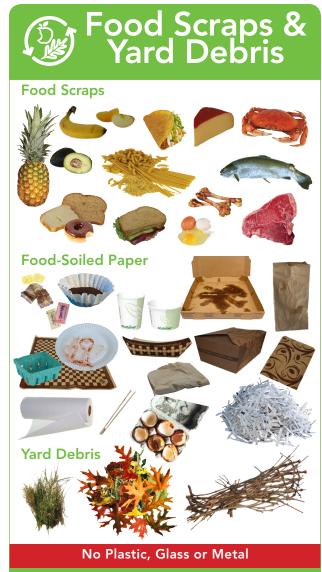

#### Weekly Recycling Collection

Recycling is included with your garbage service at no additional cost.

| Weekly Food Scraps & Yard | Monthly Rate |
|---------------------------|--------------|
| Debris Collection         | Per Cart*    |
| 96-gallon cart            | \$16.96      |