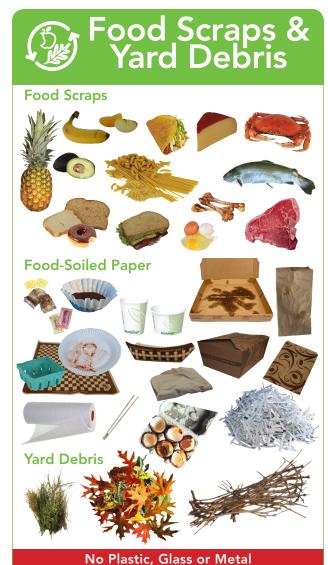

## In This Brochure:

- Services and rates
- ▶ What to recycle and compost
- Special collection services
- ▶ Hazardous and special item recycling instructions

### **Weekly Recycling Collection**

Recycling is included with your garbage service at no additional cost.

| Weekly Food Scraps & Yard | Monthly Rate |
|---------------------------|--------------|
| Debris Collection         | Per Cart*    |
| 96-gallon cart            | \$16.96      |